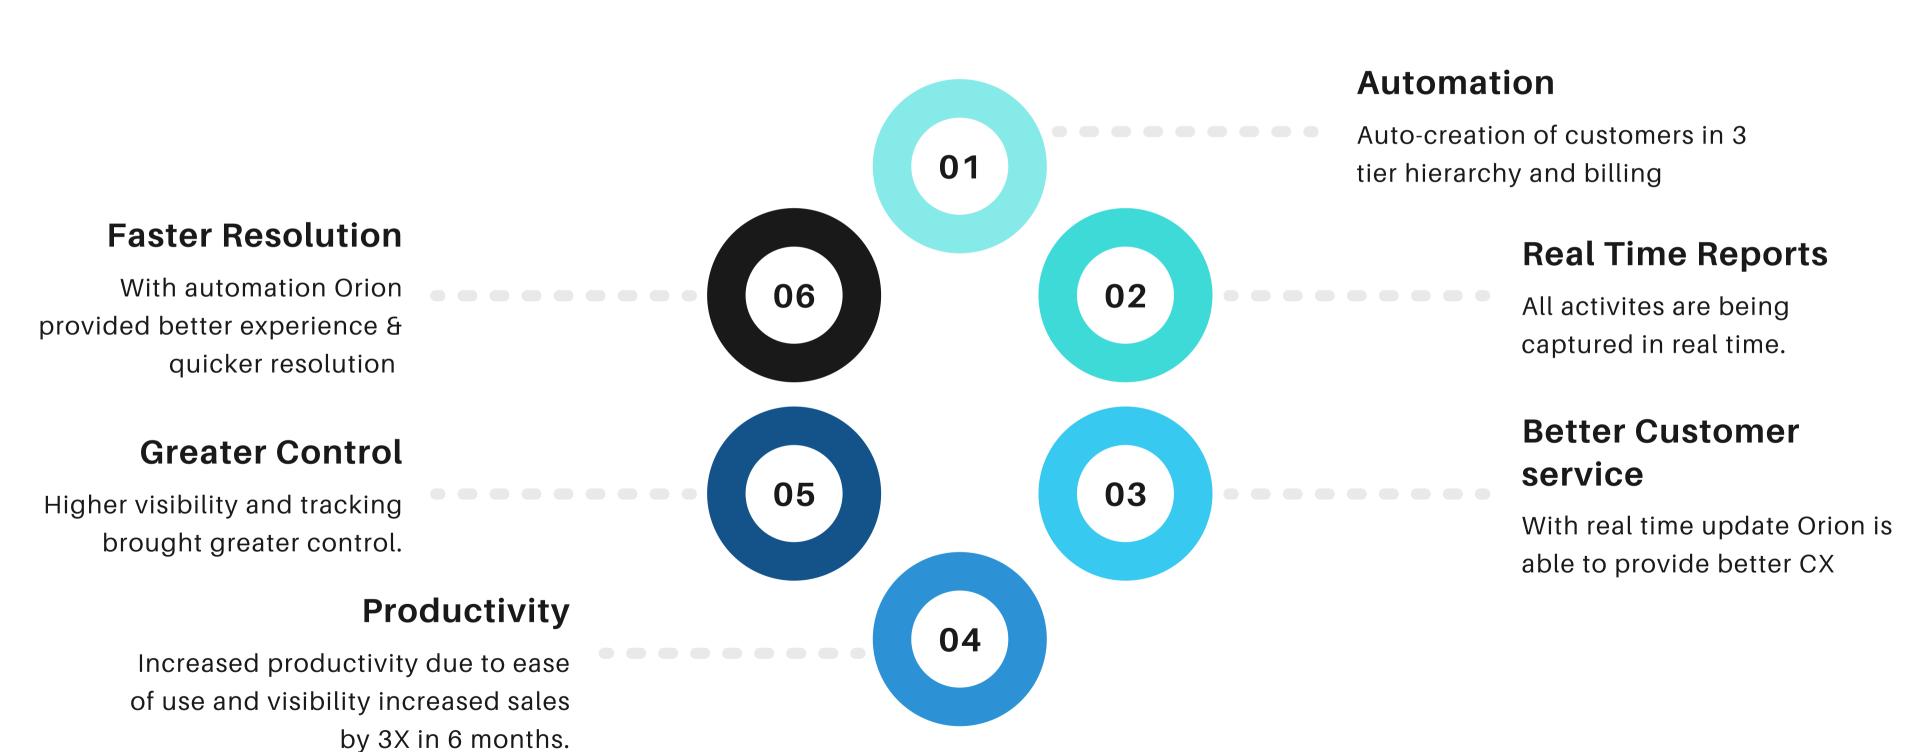

With this idea, the complete ERP solution was set to tackle 4 key challenges for Orion Pest Control Pan India operation.

Three tier hierarchy of Customers – Central, State and branches. While, the service are provided unit wise billing done for cental.

Automated recurring billing for the complete service period and tracking of payments.

Pan India Inventory, Sales, Service and technician management, tracking and performance evaluation.

Automated GST Filing, e-invoicing and e-way bill generation